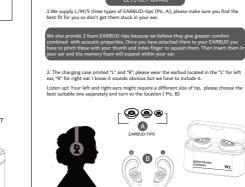

#### W1 EARBUD TOUCH PAD OPERATION

Music control: Long touch left earbud 2 seconds for last track, long touch the right 2 seconds or next track. Single click either EARBUD for pause/p Volume control: Double click the left earbud to decrease, double click the right to increase volume.

Answer calls: Single click for answering, touch either earbud 2 seconds

hanging up when in calling.

hanging up when in calling.

Call-reject. Long touch either of the EARBUDS for 2 seconds.

Voice assistant control: APPLE = Quick three clicks of either of earbuds to activate

'SIRT. Android products will depend on what music playback app you are using, for
example amazon music will work with voice commands.

Single EARBUD operation: Remove the right or left earbud from the charging case.