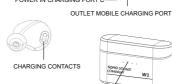

## EARBUDS CHARGING

Put the earbuds into the charging case;
 Earbuds indicator light is red when in charging;
 Earbuds indicator light turns off after full charged.

## CHARGING CASE CHARGING

1.Please charge for the case with DC5V/1A, such as computer USB or Other USB interface charger (ONLY approved Charger):
2. In charging, one green light means 0-25% battery, two green lights means 26-50% battery, the green lights means 26-50% battery, four green lights means 76-100%;

#### ATTENTION!

To ensure the earbuds have a longer standby time, we stick protection film on the earbuds charging contacts. For first use, please remove the protection film first, then put the two EARBUDS into the charging case, take out the two EARBUDS again and the EARBUDS will power on and pair automatically.