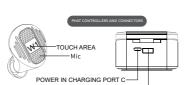

# **INSTRUCTIONS** SOHO W1

TRUE WIRELESS STEREO BLUETOOTH EARBUDS

www.sohosoundcompany.com

### WHAT DID I GET? W1 EARBUDS **3** 3 (2) SOMO SOUND W1

USB FAST CHARGING CABLE TYPE C

--

Bluetooth distance: 10M
Talking time: 7H
Playing time: 7H
Playing time: 7H
Earbuds battery: 70MAH
Charging case battery/power bank: 3000MAH
Earbuds charging time: 1H
Charging case Araging time: 4H
Support system: 10S/Android/Window
Packing list: 6ARBUDS-11 Back. Charging case\*1PC, Tips \*3 Pairs of foam and 3 pairs of rubber, Super fast charging Cable \*1PC

Bluetooth distance :

POWER ON - THIS IS THE SOUND OF SOHO

protection film for first use, then put the EARBUDS in the case and take them out again. Touch the two EARBUDS for 3 seconds to power on if using without the charging case or the charging case is without power.